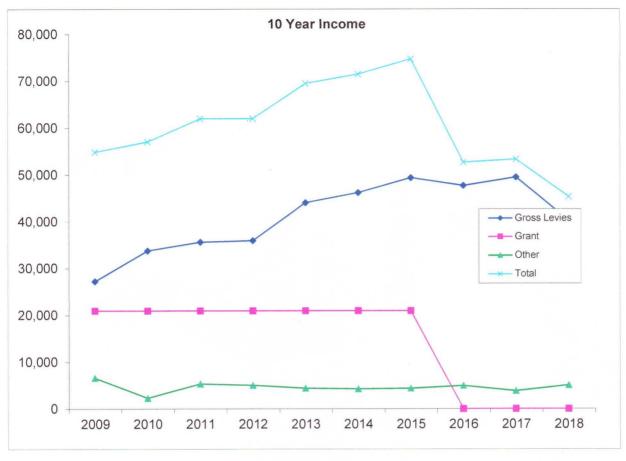

### BRITISH CANOEING SLALOM COMMITTEE TREASURER'S REPORT YEAR ENDED 31 OCTOBER 2018

These accounts cover the year ended 31 October 2018 and show a deficit of income over expenditure of £2,943 (2017 surplus £6,450). Gross levies of £40,237 were 10.6% below the budget of £45,000, and 18.7% lower than 2017. Expenditure of £26,101 was £1,551 above budget.

### BRITISH CANOEING SLALOM COMMITTEE 10 YEAR RECORD YEAR ENDED 31 OCTOBER 2018