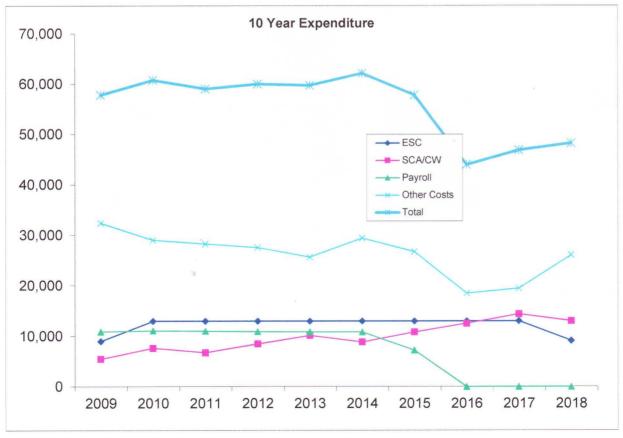

### BRITISH CANOEING SLALOM COMMITTEE TREASURER'S REPORT YEAR ENDED 31 OCTOBER 2018

These accounts cover the year ended 31 October 2018 and show a deficit of income over expenditure of £2,943 (2017 surplus £6,450). Gross levies of £40,237 were 10.6% below the budget of £45,000, and 18.7% lower than 2017. Expenditure of £26,101 was £1,551 above budget.

### BRITISH CANOEING SLALOM COMMITTEE 10 YEAR RECORD YEAR ENDED 31 OCTOBER 2018