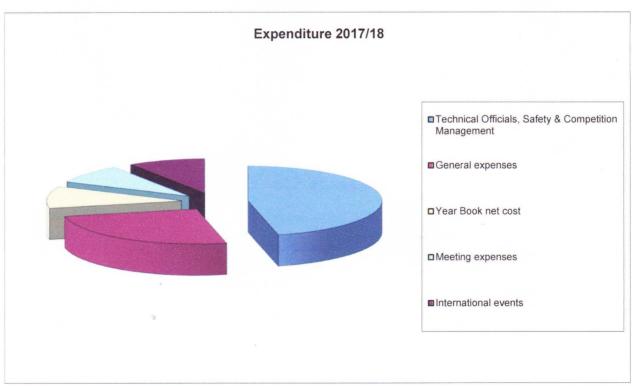

# BRITISH CANOEING SLALOM COMMITTEE INCOME & EXPENDITURE ACCOUNT YEAR ENDED 31 OCTOBER 2018

|                                  |       | Year ended | Year ended |
|----------------------------------|-------|------------|------------|
|                                  |       | 31.10.18   | 31.10.17   |
|                                  | Notes | £          | £          |
| INCOME                           | Notes |            |            |
|                                  |       |            |            |
| Slalom levies - gross            |       | 40,237     | 49,509     |
| Less: Distributed to SCA/CW      |       | (13,032)   | (14,394)   |
| Less: Distributed to ESC         |       | (9,124)    | (13,024)   |
| Slalom levies - net              |       | 18,081     | 22,091     |
| Bib deposits retained            |       | 2,657      | 2,103      |
| Special Events                   | 5     | 1,955      | 1,044      |
| Other income                     | 6     | 465        | 687        |
|                                  |       | 23,158     | 25,925     |
| EXPENDITURE                      |       |            |            |
| UK Event support                 |       | 0          | 0          |
| Co-ordinator Responsibilities:   |       |            |            |
| Technical Officials              | 7     | 9,226      | 6,199      |
| Safety/Competition Management    | 8     | 2,304      | 2,210      |
| Coaching Support                 | 9     | 580        | 0          |
| Administration Expenses:         |       |            |            |
| Trophy costs                     |       | 51         | 1,305      |
| Sundry expenses                  |       | 352        | 1,170      |
| Year Book net cost               |       | 2,649      | 1,572      |
| Bank charges                     |       | 152        | 216        |
| Meeting expenses                 |       | 2,292      | 3,747      |
| International events             |       | 2,439      | 2,446      |
| Loss on disposal of fixed assets |       | 0          | 211        |
| Depreciation                     |       | 6,056      | 399        |
|                                  |       | 26,101     | 19,475     |
| (DEFICIT)/SURPLUS FOR THE YEAR   |       | (2,943)    | 6,450      |