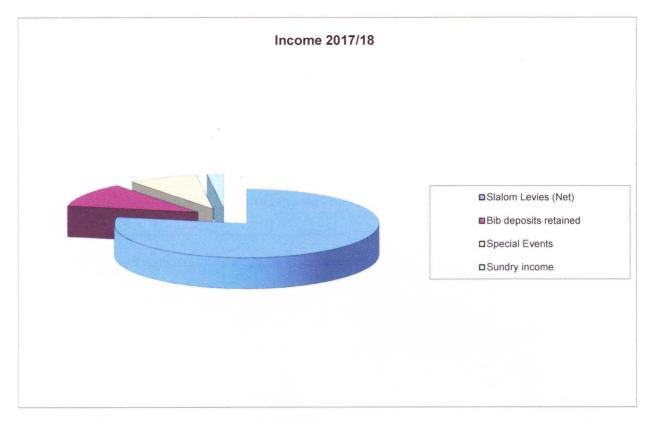

# BRITISH CANOEING SLALOM COMMITTEE INCOME & EXPENDITURE ACCOUNT YEAR ENDED 31 OCTOBER 2018

|                                  |       | Year ended | Year ended |
|----------------------------------|-------|------------|------------|
|                                  |       | 31.10.18   | 31.10.17   |
|                                  | Notes | £          | £          |
| INCOME                           | Notes |            |            |
|                                  |       |            |            |
| Slalom levies - gross            |       | 40,237     | 49,509     |
| Less: Distributed to SCA/CW      |       | (13,032)   | (14,394)   |
| Less: Distributed to ESC         |       | (9,124)    | (13,024)   |
| Slalom levies - net              |       | 18,081     | 22,091     |
| Bib deposits retained            |       | 2,657      | 2,103      |
| Special Events                   | 5     | 1,955      | 1,044      |
| Other income                     | 6     | 465        | 687        |
|                                  |       | 23,158     | 25,925     |
| EXPENDITURE                      |       |            |            |
| UK Event support                 |       | 0          | 0          |
| Co-ordinator Responsibilities:   |       |            |            |
| Technical Officials              | 7     | 9,226      | 6,199      |
| Safety/Competition Management    | 8     | 2,304      | 2,210      |
| Coaching Support                 | 9     | 580        | 0          |
| Administration Expenses:         |       |            |            |
| Trophy costs                     |       | 51         | 1,305      |
| Sundry expenses                  |       | 352        | 1,170      |
| Year Book net cost               |       | 2,649      | 1,572      |
| Bank charges                     |       | 152        | 216        |
| Meeting expenses                 |       | 2,292      | 3,747      |
| International events             |       | 2,439      | 2,446      |
| Loss on disposal of fixed assets |       | 0          | 211        |
| Depreciation                     |       | 6,056      | 399        |
|                                  |       | 26,101     | 19,475     |
| (DEFICIT)/SURPLUS FOR THE YEAR   |       | (2,943)    | 6,450      |